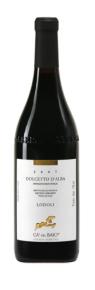

## **DOLCETTO D'ALBA DOC 'LODOLI'**

2022 | Red Wine

8033140732434

Case Size: 6

A 'very Piemontese' wine which displays simplicity and straightforwardness. Ruby red with purplish highlights. Intense and vinous with delicate fruity overtones reminiscent of cherries, wild strawberries and blackberries. Dry with good balance and acidity and nice almondy finish. **Vinification:** 

The vinification of Dolcetto takes place completely in stainless steel. Maceration and alcoholic fermentation occur under controlled temperature, followed by malolactic fermentation and a brief period of fining before bottling.

Grape Varieties: Dolcetto

Classification: DOC | ABV: 13.5% | Closure: Natural Cork