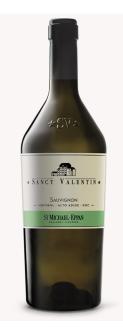

## 37.5CL SAUVIGNON BLANC ALTO ADIGE DOC 'SANCT VALENTIN'

2021 | White Wine

Case Size: 6

Yellowish green in colour, with a dense bouquet of yellow fruit, gooseberries, elderflowers and ripe currants. On the palate, has a crunchy acidity, soft body and elegant fullness.

## Vinification:

The Sauvignon grapes are hand harvested from vineyards located in the Mendel Massif. On arrival at the winery, 90% of the grapes are fermented in stainless steel tanks and is then aged on it's 'lees' until the end of April. The remaining 10% is fermented and aged in wood before final blending and bottling.

ST Michele Appiano

Grape Varieties: Sauvignon Blanc

Classification: White Wine | ABV: 14% | Closure: Natural

Cork